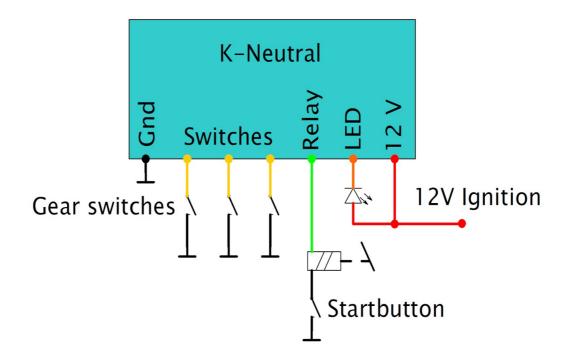

| Colour       | Description                                                                                                                                                                                                                                                                                        |
|--------------|----------------------------------------------------------------------------------------------------------------------------------------------------------------------------------------------------------------------------------------------------------------------------------------------------|
| Yellow (3 x) | These are the connections to the 3 gear box switches. The module indicates the neutral position of the gearbox when all switches are closed to ground. However, the module just looks if the three switches are closed, no matter in what range the cables are connected to the gear box switches. |
| Green        | Output to the starter relay. The module switches 12 Volts to this output when the 3 gearbox switches are closed and enable the starter relay.                                                                                                                                                      |
| Orange       | Output to a neutral led. This output is switched to ground if the gear box is in neutral position. This works for almost every aftermarket dashboard or speedo. This output is made for led use. Don't connect it to an old indicator bulb. This will not work.                                    |
| Red          | + 12 Volts after the ignition switch. Please wire a 1 Ampere fuse between the ignition switch and the module.                                                                                                                                                                                      |
| Black        | Ground                                                                                                                                                                                                                                                                                             |