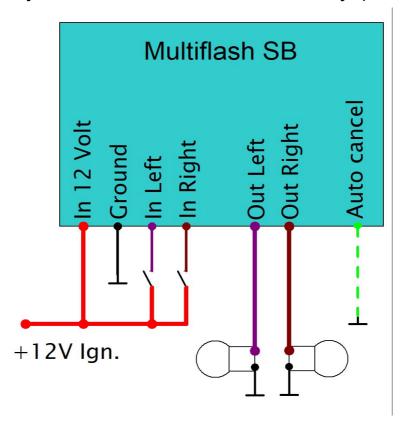

| Color          | Describtion                                                                                                                                                                     |
|----------------|---------------------------------------------------------------------------------------------------------------------------------------------------------------------------------|
| Violet (thin)  | Switch input for the left flasher. Just connect it to the left side of the indicator switch and wire the middle cable to ground.                                                |
| Brown (thin)   | Switch input for the right flasher. This cable is wired to the right side of the switch. Btw, a fast change between left and right will activate an emergency flasher function. |
| Green          | You can activate an auto cancel function by wiring the green cable to ground. This will switch off the indicators after 40 flashes.                                             |
| Red (thick)    | + 12 Power                                                                                                                                                                      |
| Violet (thick) | Output left flasher                                                                                                                                                             |
| Brown          | Output right flasher                                                                                                                                                            |
| Black          | Ground                                                                                                                                                                          |