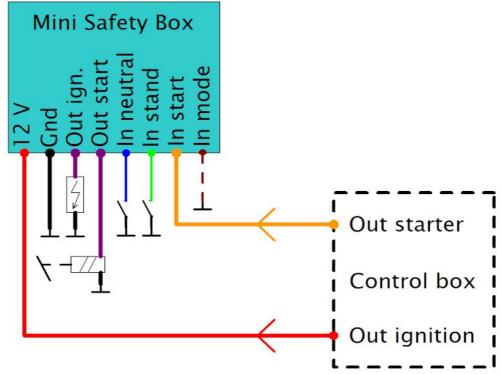

## **Connections:**

**Red:** This cable is connected to + 12 Volt from the ignition switch or the ignition output of your control box. Pls. wire a 10 Ampere fuse in this line if there is no fuse wired already.

**Black:** This cable is connected to the frame or minus of the battery.

**Violet, "Ignition":** This is the switched output to the ignition. The maximum output current is 5 Ampere.

**Violet, "Start":** This is the output to the start relay. The maximum output current is 5 Ampere.

**Green:** This input is wired to the side stand switch.

**Brown:** This cable "tell" the Mini Safety Box if the sidestand switch is closed if the sidestand is in run position or closed if the sidestand is in park position. The ignition will stay on if the brown cable is unconnected and if the sidestand switch is closed. The ignition will stay on if the brown cable is wired to ground and if the sidestand switch is open.

**Blue:** This input is wired to the neutral switch.

**Orange:** This input is wired to the start output of the control box or via a button to + 12 Volt from the ignition switch.

The Mini Safety Box should be installed by professional well trained engineers only. Please be aware that we are not responsible for any hazards, damages or disadvantages due to the use of the Mini Safety Box. The electronicbox devices are registered under the number DE54933725 WEEE as B2C device. We also declare that the Mini Safety Box is conform to the CE and ROHS regulations for the European market. We tried to keep the functions of the Mini Safety Box and this manual as simple as possible. If you have any questions while the installation please don't hesitate to contact us at: <a href="mailto:info@elektronikbox.de">info@elektronikbox.de</a>